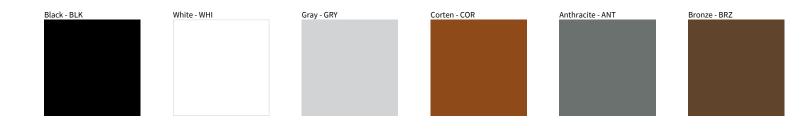

## TETRA PARCO POST COLOR FINISH CHART

| PROJECT  |  |
|----------|--|
| ТҮРЕ     |  |
| NOTES    |  |
| QUANTITY |  |
| DATE     |  |

Digital: Not all screens are calibrated the same, and therefore, colors will appear differently between screens.